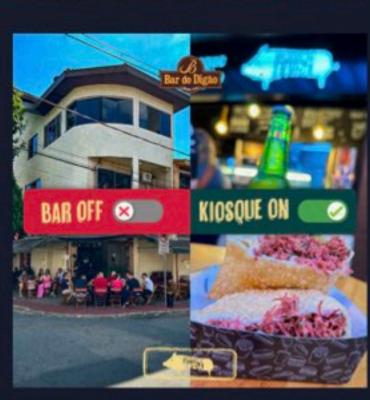

# Projetos: Bar do Digão

23/II (QUINTA-FEIRA) A PARTIR DAS 19H30

Gestão de Redes Sociais