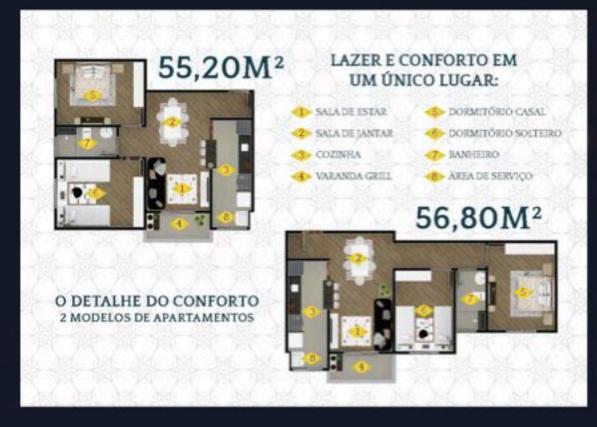

Sousa ARAUJO

Campanha de Lançamento

RESIDENCIAL

LUMINA

A PARTIR DE R\$165 MIL REAIS

A PERFEIÇÃO ESTÁ NOS DETALHES E NO PREÇO

2 DORMS | VARANDA GRILL | 1 OU 2 VAGAS DE GARAGEM EXCELENTE LOCALIZAÇÃO EM JACAREÍ

(12) 3965-1214 | (2) (12) 99793-8411

SOUSA ARAUJO WWW.RESIDENCIALLUMINA.COM.BR

RESIDENCIAL

LUMINA

A PARTIR DE 55,20M<sup>2</sup> A PERFEIÇÃO ESTÁ NOS DETALHES

2 DORMS | VARANDA GRILL | 1 OU 2 VAGAS DE GARAGEM